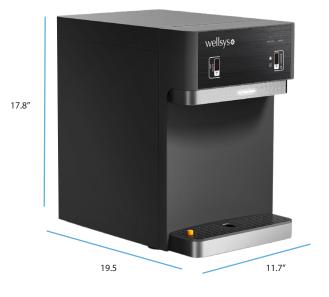

#### **Specifications**

| DESCRIPTION                   | SPECIFICATION            |
|-------------------------------|--------------------------|
| Weight                        | 46.3 lbs (21 kg)         |
| Dimensions                    | 17.8"H x 11.7"W x 19.5"L |
| Cold Tank Capacity            | 1 gallon (3.8 liters)    |
| Hot Tank Capacity             | .5 gallons (1.9 liters)  |
| Dispense Height               | 10.7"                    |
| Recommended Water<br>Pressure | 60-70 psi                |
| Rated Voltage/Frequency       | 110v/60Hz @ 4.9 amps     |
| Power Consumption             | 1.60 kWh/24 hours        |