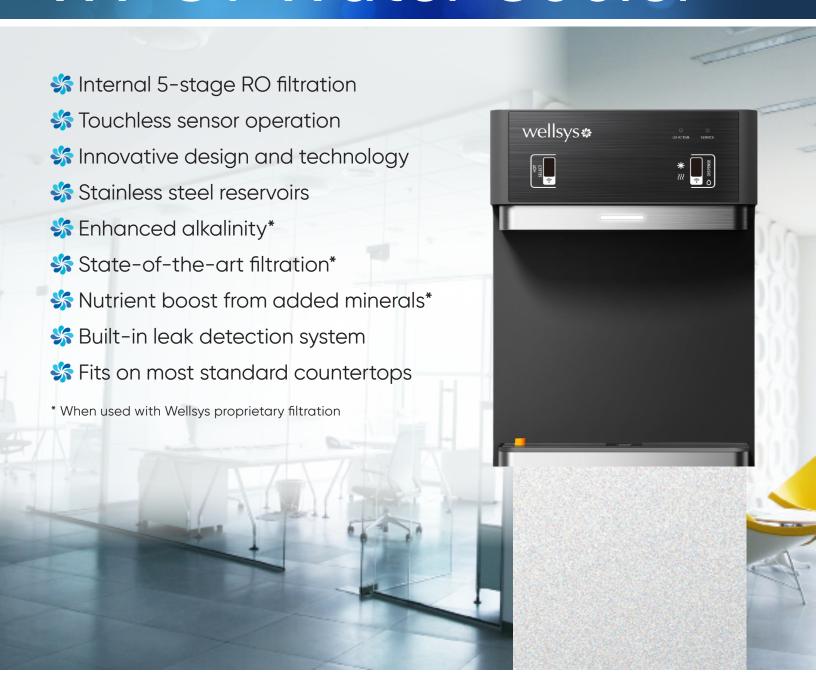

## water for wellness

# W9 CT Water Cooler









### W9 CT Water Cooler



#### **Specifications**

| DESCRIPTION                   | SPECIFICATION            |
|-------------------------------|--------------------------|
| Weight                        | 46.3 lbs (21 kg)         |
| Dimensions                    | 17.8"H x 11.7"W x 19.5"L |
| Cold Tank Capacity            | 1 gallon (3.8 liters)    |
| Hot Tank Capacity             | .5 gallons (1.9 liters)  |
| Dispense Height               | 10.7"                    |
| Recommended Water<br>Pressure | 60-70 psi                |
| Rated Voltage/Frequency       | 110v/60Hz @ 4.9 amps     |
| Power Consumption             | 1.60 kWh/24 hours        |

Manufactured in Korea

### Multi-Stage Purification Process



| 4 |