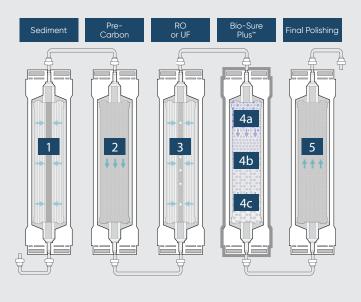

### Multi-Stage Purification Process

| 4 |                                                                                                                                       |
|---|---------------------------------------------------------------------------------------------------------------------------------------|
| 1 | Sediment Filter<br>Reduces particles such as dirt, silt, rust and pipe residue.                                                       |
| 2 | Pre-Carbon Filter<br>Reduces chlorine, chemicals and pesticides.                                                                      |
| 3 | Reverse Osmosis (RO) or Ultra Filtration (UF) Membrane<br>Reduces such contaminants as solids, arsenic, pharmaceutical<br>and metals. |
| 4 | BIO-SURE PLUS™ FILTER                                                                                                                 |
|   | Restores/Adds Minerals & Electrolytes More than 20 minerals and electrolytes are added.                                               |
|   | Enhances Alkalinity Water is enhanced with minerals to increase alkalinity.                                                           |
|   | Cleans Water Colloidal silver is used to maintain the cleanliness of the waterway.                                                    |
| 5 | Final Polishing Filter Coconut shell carbon polishes the water for great taste.                                                       |