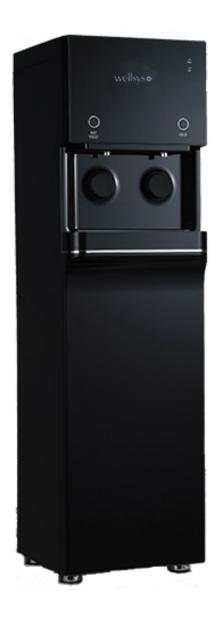

### THE DIFFERENCE IS GLEAR

7-Stage filtration, including a lead-specific filter, for premium-quality water without the bottles

Environmentally-friendly and ergonomic design for one-hand dispensing

Self-sanitizing unit to eliminate bacteria build-up

# CLEARLY DIFFERENT

All filtration coolers are NOT the same. The Wellsys water cooler's filtration system is in a class by itself. This cooler delivers the purity and the protection you need.

#### Here's what the system provides:

- Advanced Sanitization: Activated oxygen is the fastest and healthiest way to kill bacteria.
- Pure-Touch Dispense: Continuous sanitizaton dispensing system eliminates the transfer of bacteria caused by hands, cups, and bottles that touch the dispensing nozzle.
- Environmentally friendly and taller design for a comfortable dispense height.
- Superior Purification Process: 7-Stage filtration addresses lead (essential for Capitol Hill), chlorine, odors, and organic and inorganic compounds while adding minerals and electrolytes.
- Water on Demand: Touch the sensor for cold and hot water on demand.
- Enhanced Nutrients: Enhances alkalinity and includes a nutrient boost from added minerals.
- No Hidden Pricing: Your monthly price includes annual filter(s) change and any necessary tech support.